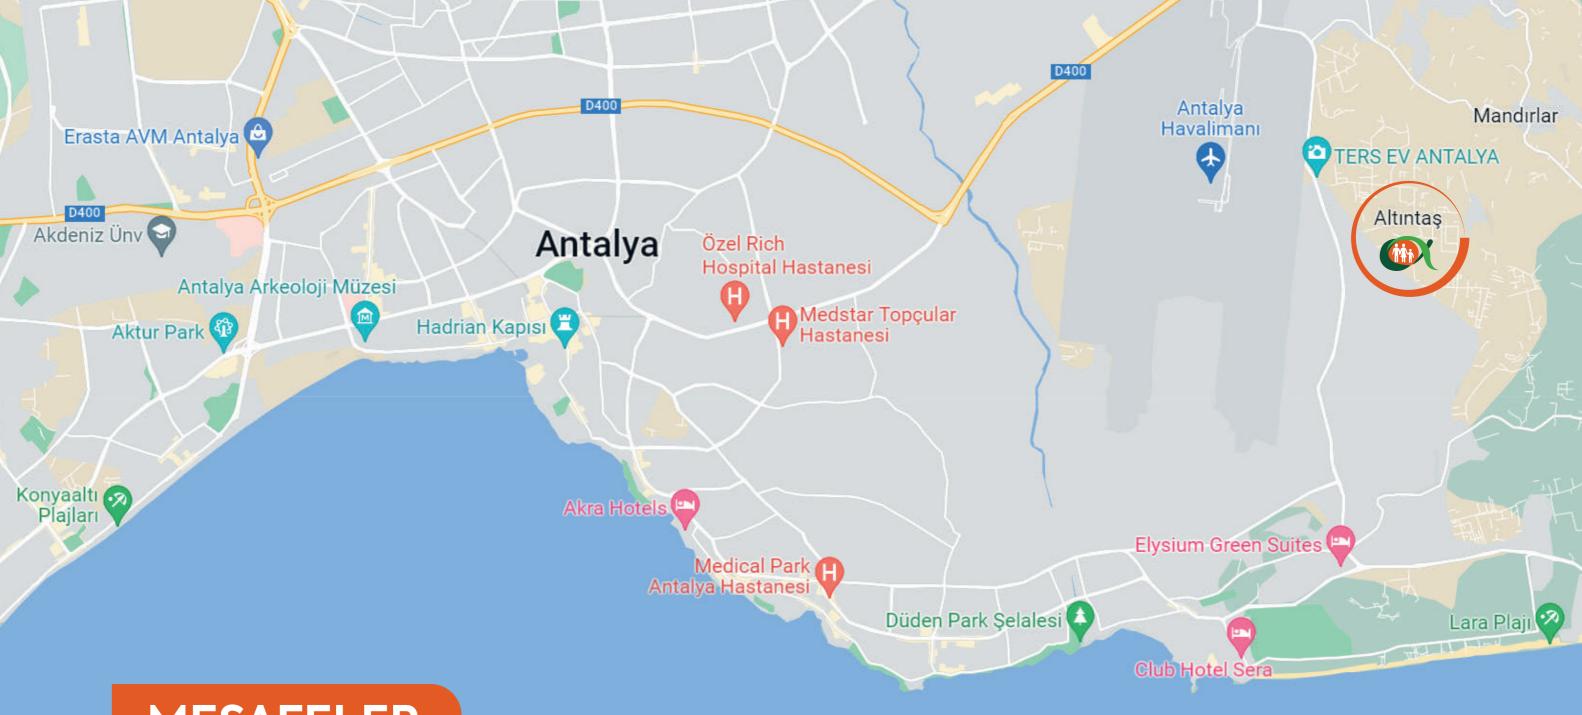

## MESAFELER

2,4 km

12 km

4 km

6 km

10 km

- Havalimanı
- AVM'ler
- En Yakın Hastane
- Lara Plajı
- IKEA

- Kundu Oteller Bölgesi 6 km
- **Lara Şehir Merkezi** 5 km
- En Yakın Okul 2 km
- Düden Şelalesi
- 4,5 km