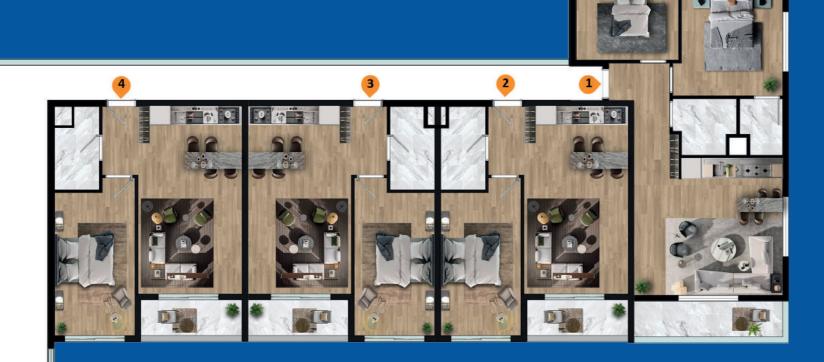

## **1+1** NET 43 m<sup>2</sup>

## **2+1** NET 57 m<sup>2</sup>

ASANSÖR

ASANSÓR

5

6

- Salon & Mutfak
- Banyo & WC
- Balkon
- Yatak Odası
- 22 m<sup>2</sup> 4 m<sup>2</sup>  $4 \text{ m}^2$
- 13 m<sup>2</sup>
- Salon & Mutfak 1 Banyo & WC Oda
  - Balkon
  - Yatak Odası

23 m<sup>2</sup>

6 m<sup>2</sup>

9 m<sup>2</sup>

6 m<sup>2</sup>

13 m<sup>2</sup>